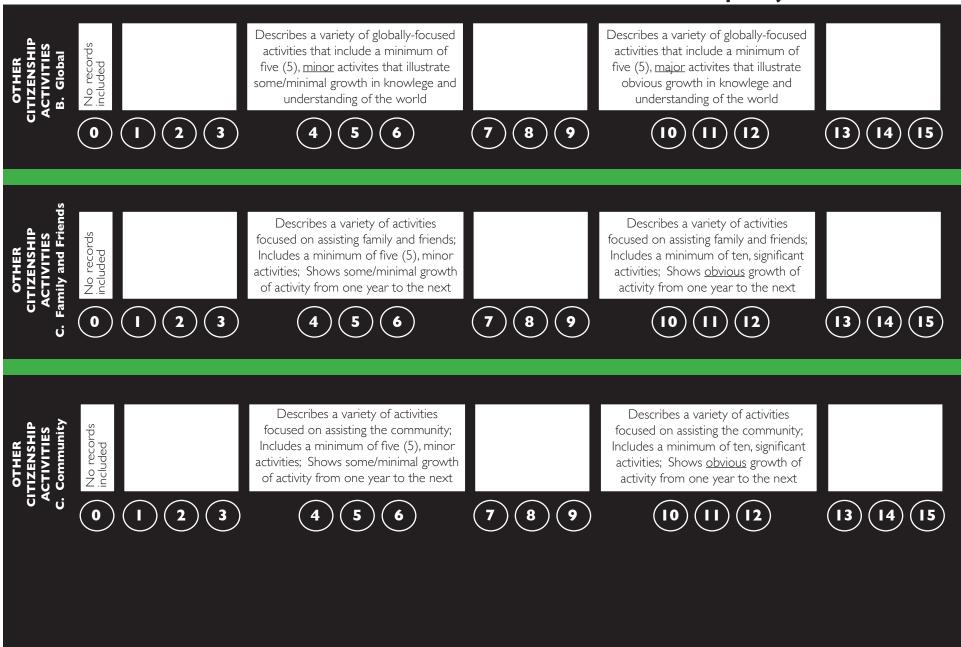

9 | Describes a minimum of six (6), quality presentations (including speeches, demonstrations, exhibits, interviews, oral reasons, etc) related to main project area in which one (1) is on the regional (R) level or above                                                                                                                                                                                                                                                        | 13 (14) (15) |

F633 page two

### SECTION A -- Main Project Records continued



## **SECTION B -- Leadership Project Records**



## SECTION B -- Leadership Project Records continued



F633 page four

#### **SECTION C -- Citizenship Project Records**



F633 page five

# **SECTION C -- Citizenship Project Records continued**



F633 page six